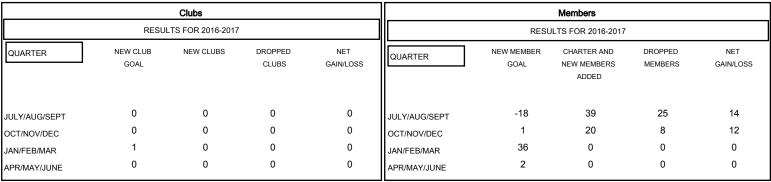

## MONTHLY MEMBERSHIP PROGRESS REPORT

## District 201W1

Results as of: 10/31/2016

IT: WAYNE OAKES LOCATION AUSTRALIA GMT CA 7



## GOALS AND ACTUAL NEW CLUBS CUMULATIVE



## GOALS AND ACTUAL MEMBERS CUMULATIVE



| -■-  | CURRENT YEAR GOALS FOR NEW |
|------|----------------------------|
| MEMB | EDS.                       |

- ● - CURRENT YEAR ACTUAL MEMBERS

- ▲ - LAST YEAR ACTUAL MEMBERS

| DROPPED CLUBS: 0 |    |
|------------------|----|
| DROPPED MEMBERS  |    |
| DECEASED         | 3  |
| CLUB CANCELLED   | 0  |
| OTHER            | 30 |
| TOTAL            | 33 |

| 21 CLUBS OF 46 ADDED 1 OR MORE<br>NEW MEMBERS | GENDER DISTRIBU<br>MALE<br>FEMALE     | TION<br>477 (56.05%)<br>374 (43.95%) |          |
|-----------------------------------------------|---------------------------------------|--------------------------------------|----------|
| CLICK HERE FOR HEALTH ASSESSMENT DATA         | FAMILY UNIT MEMBE