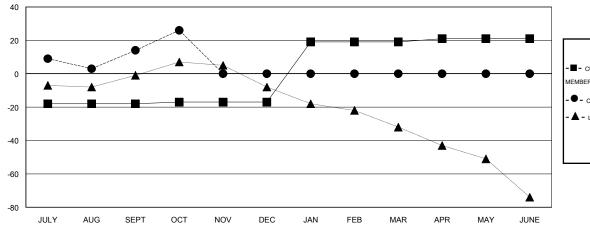

## GOALS AND ACTUAL MEMBERS CUMULATIVE

| -■-  | CURRENT YEAR GOALS FOR NEW |
|------|----------------------------|
| MEMB | EDS.                       |

- ● - CURRENT YEAR ACTUAL MEMBERS

- ▲ - LAST YEAR ACTUAL MEMBERS